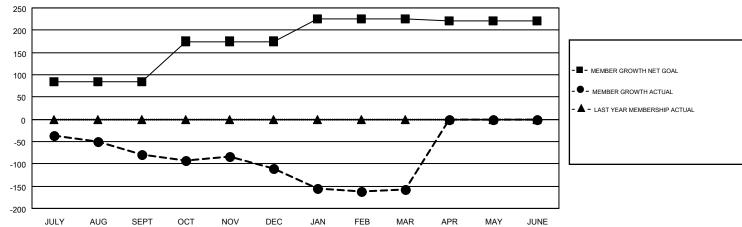

## GMT MONTHLY MEMBERSHIP PROGRESS REPORT

Results as of: 3/31/2018

Multiple District 3

GMT: JOE AL PICONE

LOCATION: OKLAHOMA

GMT CA 1

|               | Club          | s           |               | Members  RESULTS FOR 2017-2018 |                           |                         |                                              |  |
|---------------|---------------|-------------|---------------|--------------------------------|---------------------------|-------------------------|----------------------------------------------|--|
|               | RESULTS FOR   | R 2017-2018 |               |                                |                           |                         |                                              |  |
| QUARTER       | NEW CLUB GOAL | NEW CLUBS   | DROPPED CLUBS | QUARTER                        | MEMBER GROWTH NET<br>GOAL | MEMBER GROWTH<br>ACTUAL | DROPPED MEMBERS ACTUAL (including transfers) |  |
| JULY/AUG/SEPT | 1             | 0           | 1             | JULY/AUG/SEPT                  | 85                        | 85                      | 151                                          |  |
| OCT/NOV/DEC   | 3             | 0           | 0             | OCT/NOV/DEC                    | 90                        | 108                     | 127                                          |  |
| JAN/FEB/MAR   | 3             | 0           | 1             | JAN/FEB/MAR                    | 50                        | 123                     | 157                                          |  |
| APR/MAY/JUNE  | 0             | 0           | 0             | APR/MAY/JUNE                   | -5                        | 0                       | 0                                            |  |